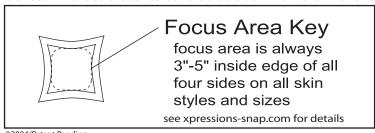

e Xpressions unit |      |                                                                       |   |
| C                                                                    | Skin | Size                                                                  |   |
| \$ \$\frac{1}{2}\$\$                                                 |      | 28.5"                                                                 | w |
|                                                                      |      | x<br>28.5"                                                            | Н |
| 1x1 Single Twist                                                     |      | 1x1 Single Twist Shown<br>as it will appear on the<br>Xpressions unit |   |

It is recommended that all text and borders be 2" from the finish size