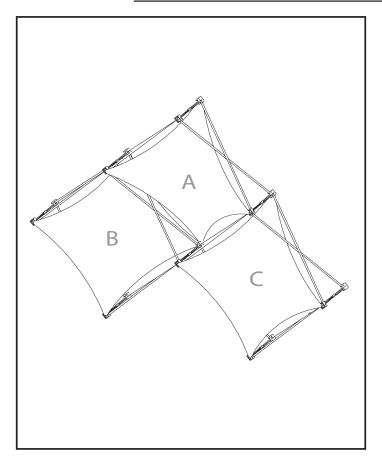

| Α                                                                    | Skin | Size                                                                  |   |
|----------------------------------------------------------------------|------|-----------------------------------------------------------------------|---|
| 29.                                                                  |      | 29″                                                                   | W |
|                                                                      |      | x<br>29"                                                              | Н |
| 1x1 Double Twist                                                     |      | 1x1 Double Twist Shown<br>as it will appear on the<br>Xpressions unit |   |
| В                                                                    | Skin | Size                                                                  |   |
| 30 11 13 13                                                          |      | 30"                                                                   | W |
| 1x1 Horizontal Thread                                                |      | x<br>28″                                                              | Н |
| 1x1 Horizontal Thread Shown as it will appear on the Xpressions unit |      |                                                                       |   |
| C                                                                    | Skin | Size                                                                  |   |
| \$ \$\frac{1}{2}\$\$                                                 |      | 28.5"                                                                 | w |
|                                                                      |      | x<br>28.5"                                                            | Н |
| 1x1 Single Twist                                                     |      | 1x1 Single Twist Shown<br>as it will appear on the<br>Xpressions unit |   |